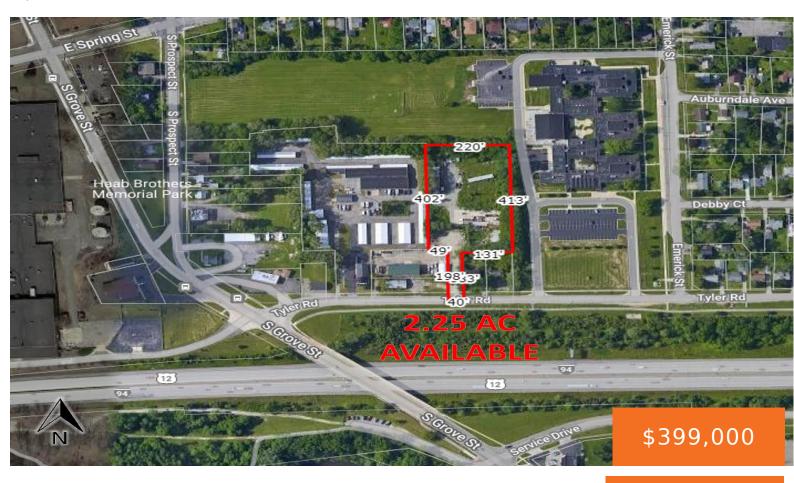

## **529, TYLER, YPSILANTI, MI, 48198**

https://tuckerbenner.com

This 2.25 Acre industrial property in Ypsilanti is available for sale or lease. There is a 3,500+/- SF warehouse building on the property, as well as a 1,500+/- office building and plenty of onsite parking. I-94, US-23, and US-12 are all less than a 5 minute drive from the site. The site would be ideal [...]

### **Basics**

Category: Land

Status: Active

Lot size: 2.25 sq ft

County: Washtenaw

Type: Commercial Land

Bathrooms: 0 baths

Lot Size Acres: 2.25 acres

### **Miscellaneous**

**CrossStreet:** Tyler Road & South Grove Stree Listing Terms: Cash, Conventional, Contract

Call us now

Phone: (231)730-8781

Email: tuckerbennerteam@gmail.com

Address: 2747 Lakeshore Drive, Twin Lake, MI 49457