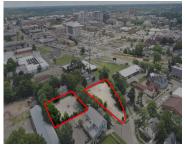

### 529, WILLARD, KALAMAZOO, MI, 49007

https://tuckerbenner.com

: \$1,000 – \$1,400 per month. 528 & 529 W Willard Street are two adjacent vacant parking lots available for lease. Both lots span .75 acres and offer ample space for various parking needs. Located conveniently off of Willard Street in Downtown Kalamazoo, these lots provide easy access to surrounding areas, making them ideal for [...]