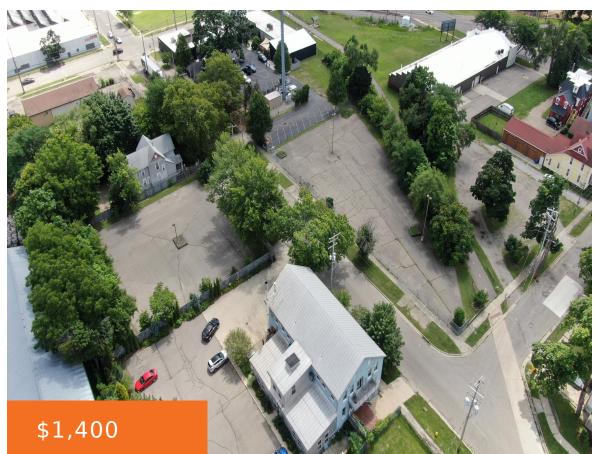

### 529, WILLARD, KALAMAZOO, MI, 49007

https://tuckerbenner.com

: \$1,000 – \$1,400 per month. 528 & 529 W Willard Street are two adjacent vacant parking lots available for lease. Both lots span .75 acres and offer ample space for various parking needs. Located conveniently off of Willard Street in Downtown Kalamazoo, these lots provide easy access to surrounding areas, making them ideal for [...]