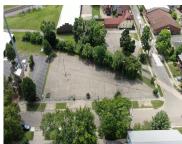

### 529, WILLARD, KALAMAZOO, MI, 49007

https://tuckerbenner.com

: \$1,000 – \$1,400 per month. 528 & 529 W Willard Street are two adjacent vacant parking lots available for lease. Both lots span .75 acres and offer ample space for various parking needs. Located conveniently off of Willard Street in Downtown Kalamazoo, these lots provide easy access to surrounding areas, making them ideal for [...]