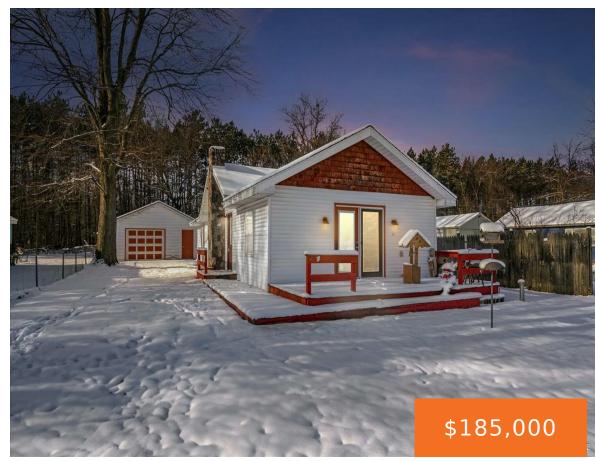

### 53, SUNDAGO PARK, HASTINGS, MI, 49058

https://tuckerbenner.com

Cozy and affordable ranch home with Thornapple Lake views and deeded access. Also, it backs up the Charlton Park acreage giving you plenty of wildlife and less neighbors out your back door. All main floor living with the laundry room conveniently tucked off of the kitchen. In the basement you will find newer mechanicals and [...]

- 2 beds
- 1 bath
- Single Family Residence
- Residential
- Active
- 1020 sq ft

#### Call us now

Phone: (231)730-8781

Email: tuckerbennerteam@gmail.com

Address: 2747 Lakeshore Drive, Twin Lake, MI 49457

Category: Residential Type: Single Family Residence

Status: ActiveBedrooms: 2 bedsBathrooms: 1 bathArea: 1020 sq ftLot size: 0.14 sq ftYear built: 1963