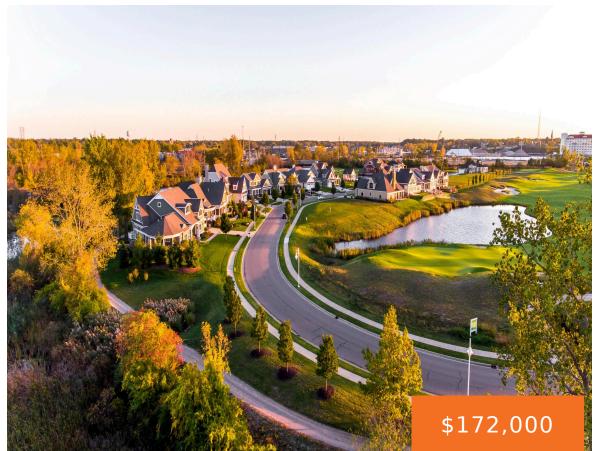

## 530, GOLDEN BEAR, ST. JOSEPH, MI, 49085

https://tuckerbenner.com

Fantastic opportunity to build your dream home in Harbor Shores! One of the last remaining building sites for you to turn your dream home into a reality on the golf course. This property looks over the green of hole #5 of the signature Jack Nicklaus golf course affording great views and excellent location. There is [...]

# **Basics**

Category: Land Type: Lot

Status: Active Bathrooms: 0 baths

**Lot size: 0.25** sq ft **Subdivision Name:** Harbors Shores Fairways

Lot Size Acres: 0.25 acres County: Berrien

# **Amenities & Features**

**Utilities:** Phone Available, Storm Sewer, Water Available, Sewer Available, Natural Gas Available, Electricity Available, Cable Available,

Broadband, None

Lot Features: Buildable, Cleared, Cul-De-Sac, Golf Course Frontage