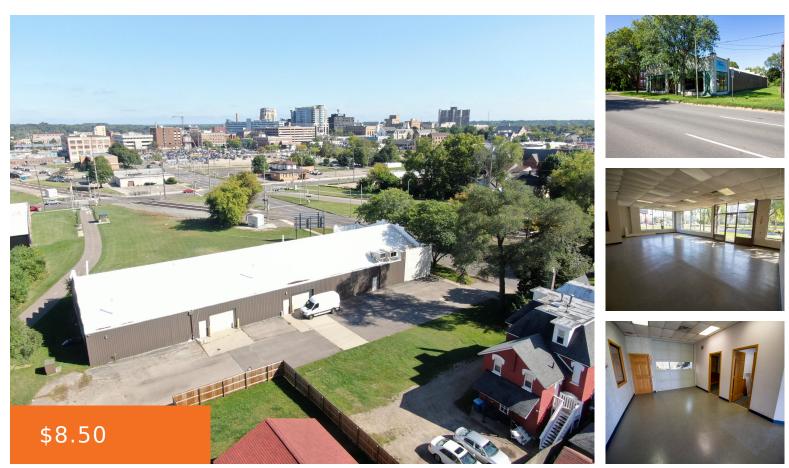

### 530, KALAMAZOO, KALAMAZOO, MI, 49007

https://tuckerbenner.com

530 WEST KALAMAZOO AVENUE is a well located 12,450 SF building that is currently divided into a 4,150 SF office space with an additional 4,150 SF of shop/industrial space. The space is currently offered at \$8.50PSF NNN as-is. The building is clear-span and could be reconfigured to many different layouts. Landlord will also Build-To-Suit for [...]