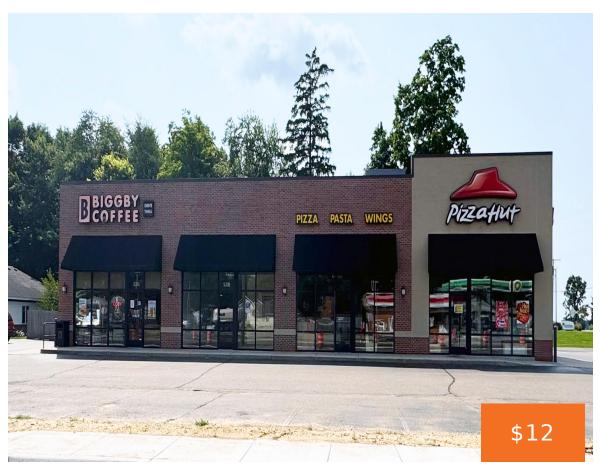

### 531, GRAND, SCHOOLCRAFT, MI, 49087

https://tuckerbenner.com

AVAILABLE FOR LEASE: 1,200 SF ( $20^{\circ}$  x  $60^{\circ}$ ) in-line suite available in this 4,784 SF multi-tenanted commercial building in Schoolcraft. This former insurance office features a reception/lobby area, 3 private offices, break/storage room, mechanical room, and single-fixture restroom. Constructed in 2011 on a 0.77-acre parcel, site amenities include pylon/building signage,  $36\pm$  parking spaces, and multiple [...]

# **Building Details**

**Building Area Total: 4784** sq ft **Construction Materials:** Brick, Metal Siding

Sewer: Public Sewer Heating: Forced Air

Foundation Details: Slab Number Of Buildings: 1

### **Amenities & Features**

**Parking Total:** 36 **Utilities:** Phone Available, Water Available, Sewer Available,

Natural Gas Available, Electricity Available, Cable Available, Phone Connected, Natural Gas Connected, Electricity Connected, Cable