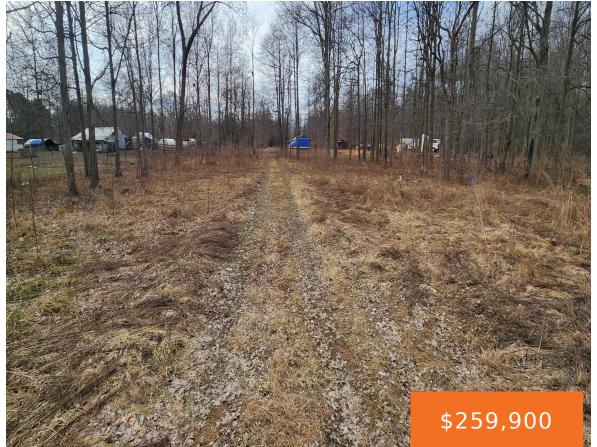

## 5311, 136TH, HOLLAND, MI, 49424

https://tuckerbenner.com

Homesteaders paradise! Come and take a look at this 4.8 acre site located on Holland's north side just a stone's throw from Macatawa Legends! This private location previously had a home on it and currently has the remaining well, septic system, and electric for a jump start toward your new home setup! The property itself [...]

### **Basics**

Category: Land

**Status:** Active

Lot size: 4.86 sq ft

County: Ottawa

**Type:** Acreage

Bathrooms: 0 baths

Lot Size Acres: 4.86 acres