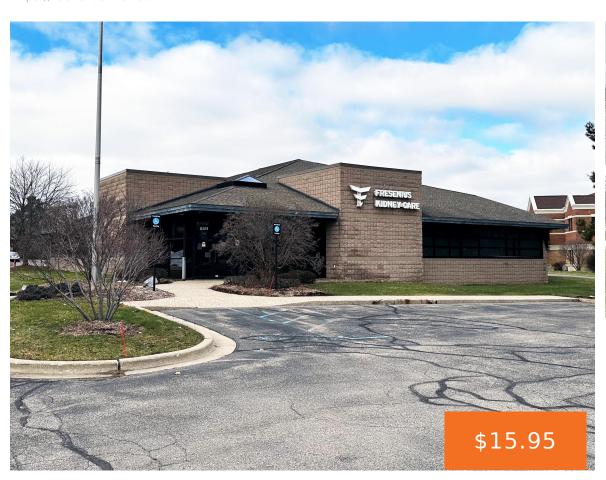

AVAILABLE FOR LEASE – 10,577 SF freestanding medical office building on Grand Rapids' southwest side. Constructed in 1994 – and renovated in 2018 – the existing buildout of this former Fresenius Kidney Care facility offers multiple offices/clinical area, conference room, large patient treatment/waiting area, locker room, breakroom, multiple restrooms, and loading/storage area with GLOH door. [...]