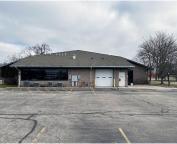

AVAILABLE FOR LEASE – 10,577 SF freestanding medical office building on Grand Rapids' southwest side. Constructed in 1994 – and renovated in 2018 – the existing buildout of this former Fresenius Kidney Care facility offers multiple offices/clinical area, conference room, large patient treatment/waiting area, locker room, breakroom, multiple restrooms, and loading/storage area with GLOH door. [...]