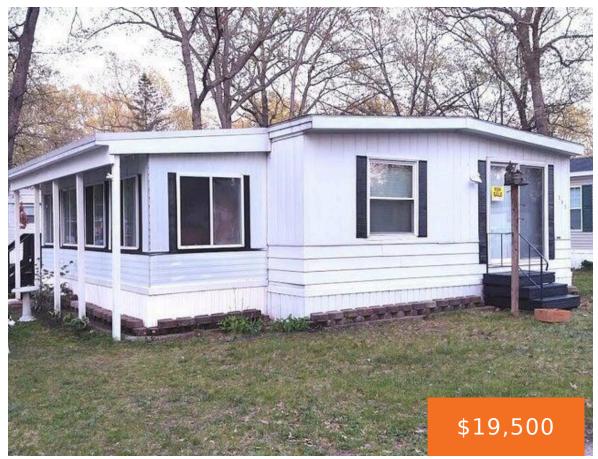

## 532, HARVEST, MUSKEGON, MI, 49442

https://tuckerbenner.com

Very nice double wide manufactured home in Apple Carr Park. Must be approved by park. This is very open living room to dining room with fresh paint. Furnace is newer and is energy efficient. The kitchen has a very long counter that includes a stainless steel dishwasher (including the inside). The bathroom has been remodeled [...]

- 3 beds
- 1 bath
- Single Family Residence
- Residential
- Active
- 1075 sq ft

#### Call us now

Phone: (231)730-8781

Email: tuckerbennerteam@gmail.com

Address: 2747 Lakeshore Drive, Twin Lake, MI 49457

Category: Residential Type: Single Family Residence

Status: ActiveBedrooms: 3 bedsBathrooms: 1 bathArea: 1075 sq ftLot size: 0 sq ftYear built: 1974