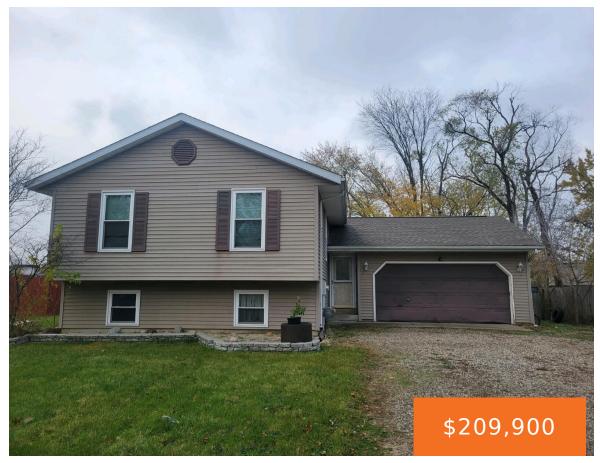

### **5320, WISTERIA, PORTAGE, MI, 49002**

https://tuckerbenner.com

This home is located near many modern conveniences and offers an easy commute to/from. Newer roof, deck and windows. Backyard is completely fenced in. Updating needed and list price reflects this. Home being sold as is.

- 4 beds
- 1 bath
- Single Family Residence
- Residential
- Active
- 1157 sq ft

## **Building Details**

**Building Area Total: 907** sq ft **Construction Materials:** Aluminum Siding

Architectural Style: Bi-Level Sewer: Public Sewer

**Heating:** Forced Air **Stories:** 2

**Basement:** Daylight

Interior Features: Ceiling Fan(s) Window Features: Replacement

**Exterior Features:** Fenced Back, Deck(s) **Cooling:** Window Unit(s)