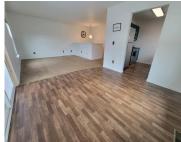

## **Building Details**

**Building Area Total: 907** sq ft **Construction Materials:** Aluminum Siding

Architectural Style: Bi-Level Sewer: Public Sewer

**Heating:** Forced Air **Stories:** 2

**Basement:** Daylight