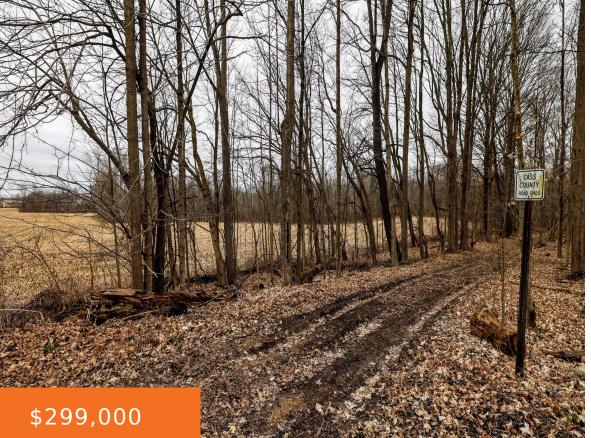

## 53213, M-216, MARCELLUS, MI, 49067

https://tuckerbenner.com

Looking for that end-of-road property to build, recreate, pasture, or explore?

Look no further. This small, affordable and diverse acreage provides dirt road frontage, highway frontage, and quick access to local comforts and amenities.

# **Basics**

Category: Land

**Status:** Active

Lot size: 33.6 sq ft

County: Cass

Type: Acreage

Bathrooms: 0 baths

Lot Size Acres: 33.6 acres

#### **Amenities & Features**

**Utilities:** Well Attached, Septic Connected, Electric Available

Lot Features: Level, Rolling Hills, Buildable, Building, Cleared, Recreational, Tillable, Wetland Area, Wooded

## **Miscellaneous**

Road Surface Type: Paved, Unimproved CrossStreet: M216 and Bair Lane

Listing Terms: Cash, Conventional

Call us now

Phone: (231)730-8781

Email: tuckerbennerteam@gmail.com

Address: 2747 Lakeshore Drive, Twin Lake, MI 49457