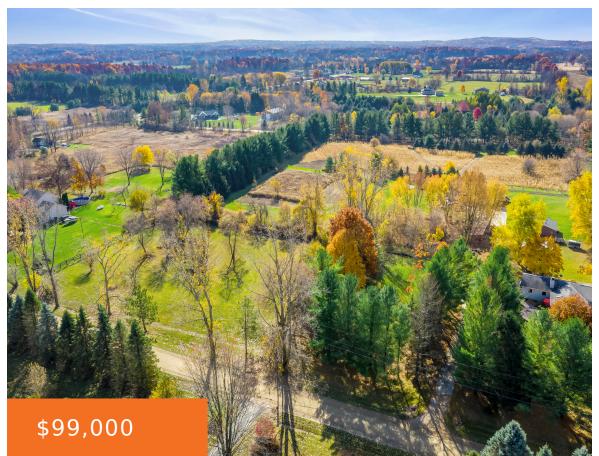

## **5323, HICKORY, METAMORA, MI, 48455**

https://tuckerbenner.com

- 0 baths
- Acreage
- Land
- Active

# **Basics**

Category: Land

**Status:** Active

Lot size: 5 sq ft

County: Lapeer

Type: Acreage

Bathrooms: 0 baths

Lot Size Acres: 5 acres