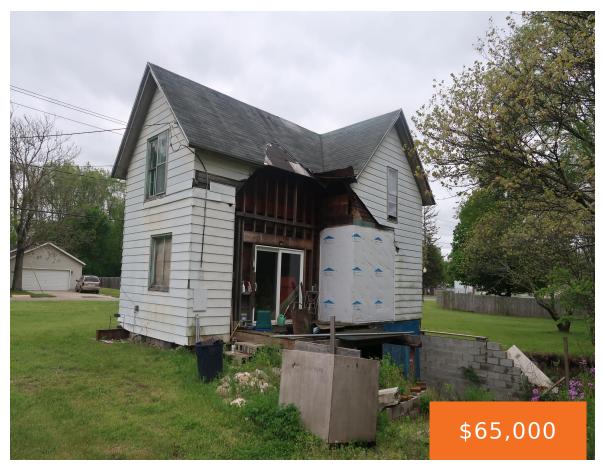

### 533, MAIN, HARTFORD, MI, 49057

https://tuckerbenner.com

Over 2 acres in the city of Hartford. A nice deep lot with lots of surrounding nature. Home has good bones, but is in need of substantial rehab. Schedule a showing today

- 2 beds
- 0 baths
- Single Family Residence
- Residentia
- Active
- 1028 sq ft

×

Lot Size Acres: 2 acres

County: Van Buren

Type: Single Family Residence

Bedrooms: 2 beds

**Area: 1028** sq ft

Year built: 1900

**Rooms Total:** 4

## **Building Details**

**Building Area Total: 1028** sq ft **Construction Materials:** Other

**Architectural Style:** Farmhouse **Sewer:** Public Sewer

Heating: None Stories: 2

Basement: Crawl Space, Michigan Basement, Other