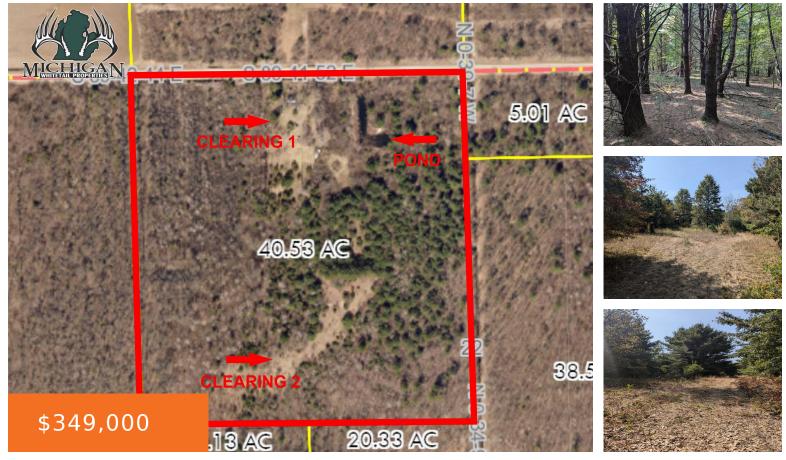

#### 5330, 118TH, FENNVILLE, MI, 49408

https://tuckerbenner.com

Looking for your next "Back Forty" retreat, look no further than this 40+ acre parcel located in the heart of the Allegan state game area with easy access to all things outdoors! The property is mostly flat and offers thick aspen growth for deer bedding, a light mix of white oaks for food, smaller established [...]