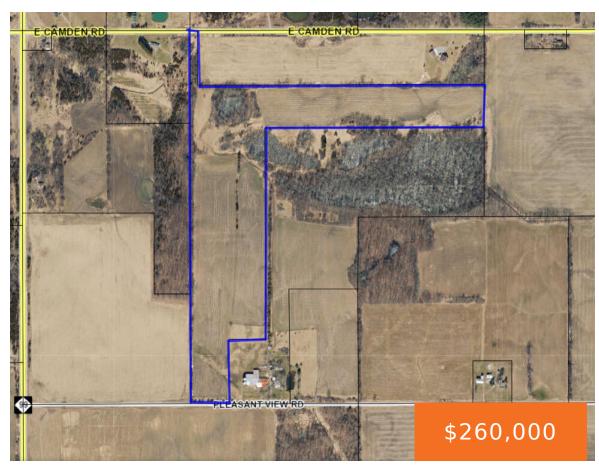

#### 5331, PLEASANT VIEW, OSSEO, MI, 49266

https://tuckerbenner.com

Beautiful Land for sale in Hillsdale County! This 40 acres has a lot to offer, 38 acres of tillable ground. Current Crop will be taken down and belongs to seller.

## **Basics**

Category: Land

**Status:** Active

Lot size: 40 sq ft

County: Hillsdale

Type: Acreage

Bathrooms: 0 baths

Lot Size Acres: 40 acres