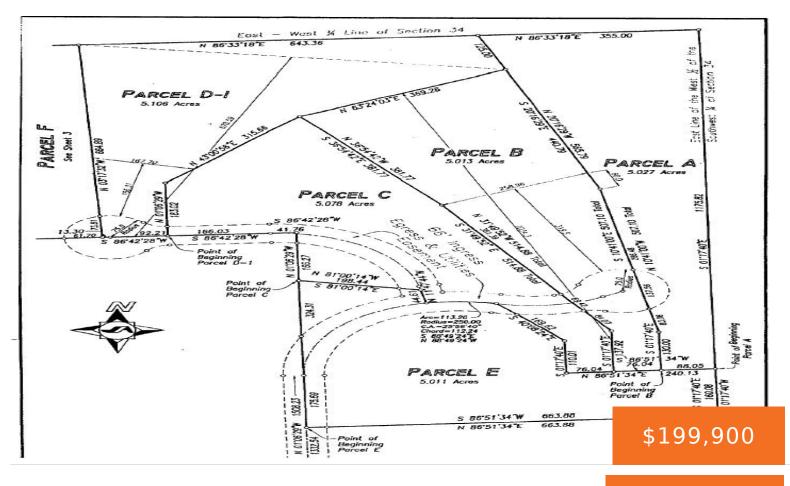

#### 5335, ARBOR NORTH, ANN ARBOR, MI, 48105

https://tuckerbenner.com

Looking to build your dream home? Here is the perfect spot. 5 Acre wooded parcel in the prime north east corner of Washtenaw County. This property Has Washtenaw County Health Dept. Approved perk Test. Nice rural location, yet close to everything: shopping, restaurants, hospitals, and 3 universities. culde-sac. North off Joy Rd. Just west of [...]

## Basics

Category: Land Status: Active Lot size: 5.01 sq ft County: Washtenaw Type: Acreage Bathrooms: 0 baths Lot Size Acres: 5.01 acres