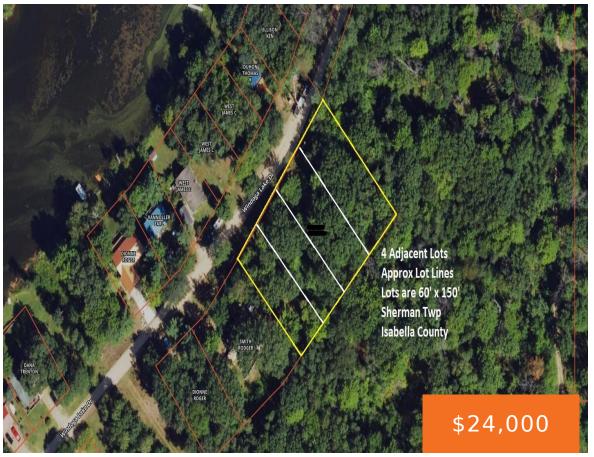

## 5340, TILLMAN LANE, WEIDMAN, MI, 48893

https://tuckerbenner.com

Here are 4 adjacent residential lots across the road from Windaga Lake. The lots are wooded and high & dry, so would make for a great potential building site if desired. These lots provide access to the lake and are part of the Ojibwa P.O.A. Seller highly prefers to sell together, but each indidvidual lot [...]

# **Basics**

Category: Land

**Status:** Active

Lot size: 0.83 sq ft

County: Isabella

Type: Lot

Bathrooms: 0 baths

Lot Size Acres: 0.83 acres

## **Amenities & Features**

Utilities: Natural Gas Available, Electricity Available, None Waterfront Features: Assoc

Access

Lot Features: Level, Recreational, Wooded

### **Miscellaneous**

Road Surface Type: Unimproved CrossStreet: West Vernon Road

**Listing Terms:** Cash, Conventional

Call us now

Phone: (231)730-8781

Email: tuckerbennerteam@gmail.com

Address: 2747 Lakeshore Drive, Twin Lake, MI 49457