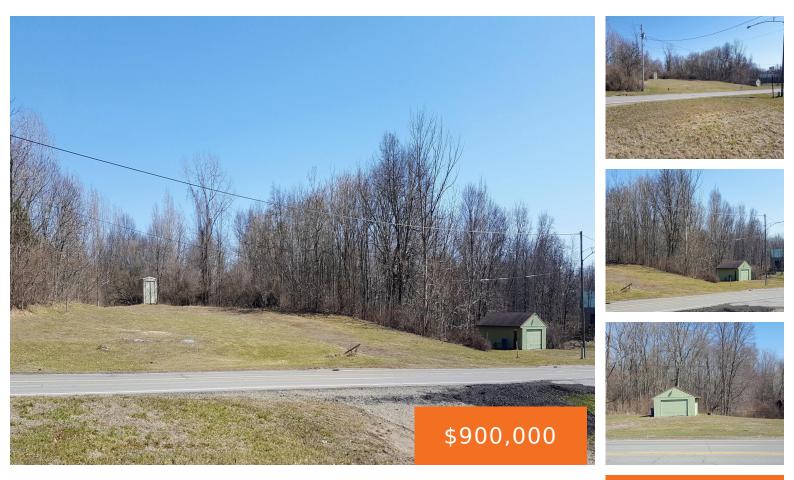

### 5363, RED ARROW, STEVENSVILLE, MI, 49127

https://tuckerbenner.com

9.07 acres located on Red Arrow Highway in close proximity to Meijer and the new Stevensville Aldi. 820' road frontage. House of David motel complex was previously located on the property. High traffic count with property located between I94 Exit 22 and Exit 23. Storage shed new roof 2020. Seller will consider land contract with [...] • 0 baths

- Commercial Land
- Land

×

• Active

Basics

Category: Land Status: Active Lot size: 9.07 sq ft County: Berrien Type: Commercial Land Bathrooms: 0 baths Lot Size Acres: 9.07 acres

# **Amenities & Features**

Utilities: Water Available, Sewer Available, Electricity Connected Waterfront Features: Pond Lot Features: Buildable, Cleared, Wooded

Fees & Taxes

Tax Assessed Value: \$154,560 Tax Annual Amount: \$6,720