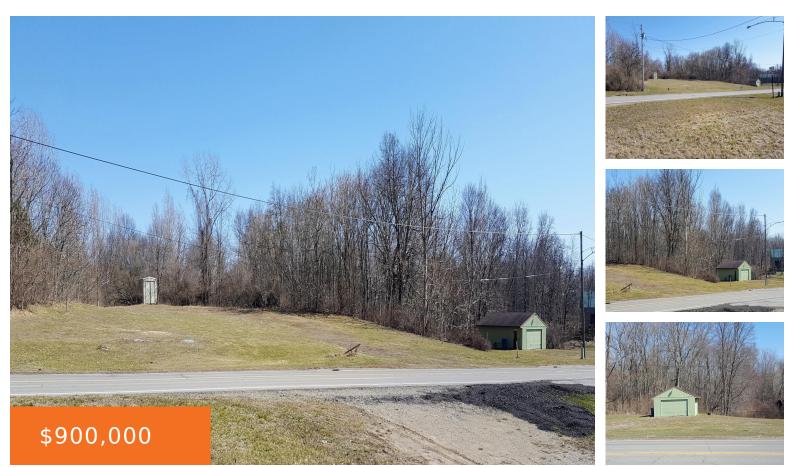

#### 5363, RED ARROW, STEVENSVILLE, MI, 49127

https://tuckerbenner.com

9.07 acres located on Red Arrow Highway in close proximity to Meijer and the new Stevensville Aldi. 820' road frontage. House of David motel complex was previously located on the property. High traffic count with property located between I94 Exit 22 and Exit 23. Storage shed new roof 2020. Seller will consider land contract with [...]