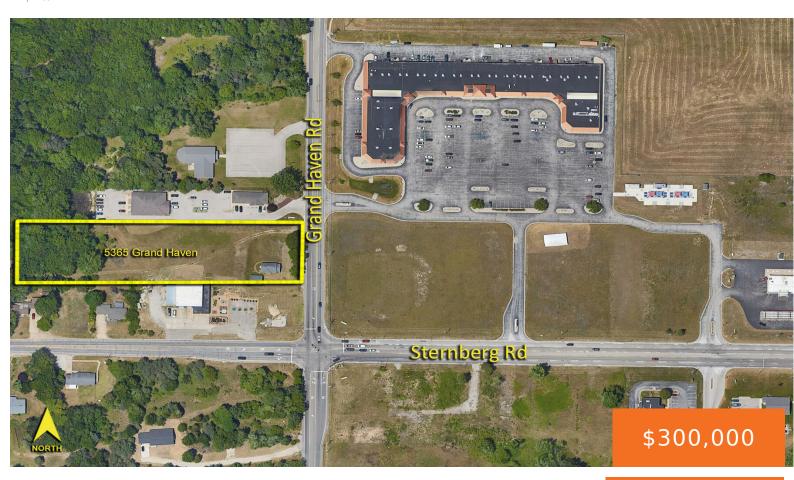

# 5365, GRAND HAVEN, NORTON SHORES, MI, 49441

https://tuckerbenner.com

Approximately 2.28 acres of prime development land located in the Sternberg-Grand Haven Road corridor in Norton Shores. This high traffic corridor services many local prominent manufacturers, the Sternberg – Harvey Street retail area, and the Muskegon County Airport.

### **Basics**

Category: Land Type: Commercial Land

Status: Active Bathrooms: 0 baths

Lot size: 2.28 sq ft Lot Size Acres: 2.28 acres

County: Muskegon

# **Miscellaneous**

Road Surface Type: Paved CrossStreet: Grand Haven & Robert Hunter

**Listing Terms:** Cash, Conventional