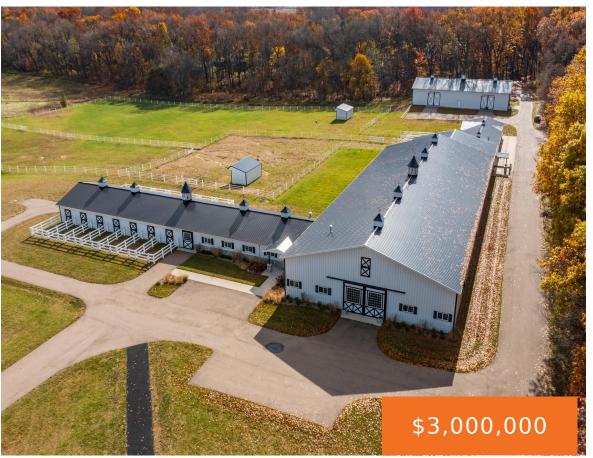

Don't miss out on this one-of-a-kind estate! You won't find many horse properties like this in the state of MI! This property sits on just under 50 acres and approx 2,000 ft of water frontage on Weeds Lake. No expense was spared with the riding arena, horse stalls and pastures. One wing of the barn [...]