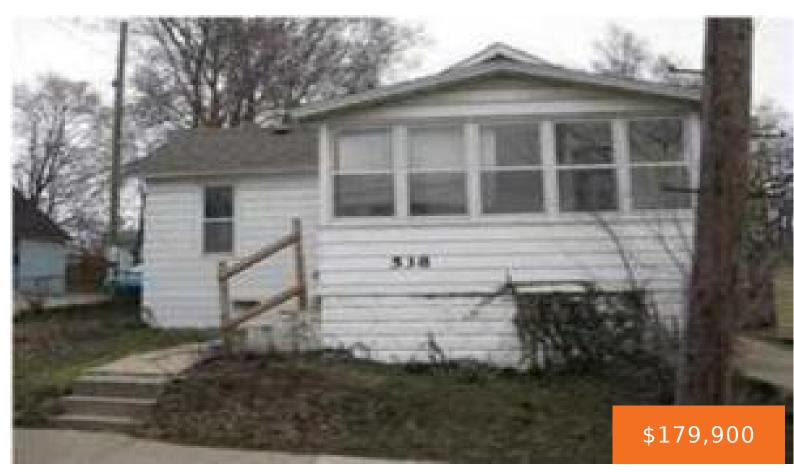

### 538, EASTERN, GRAND RAPIDS, MI, 49503

https://tuckerbenner.com

2 bed 1 bath near Michigan Ave, the medical mile and gvsu. restaurants and bars walkable. Home has been rented for may years so tenants rights apply.

- 2 beds
- 1 bath
- Single Family Residence
- Residential
- Active
- 821 sq ft

### Basics

Category: Residential Status: Active Bathrooms: 1 bath Lot size: 0.15 sq ft Bathrooms Full: 1 Rooms Total: 5 Type: Single Family Residence Bedrooms: 2 beds Area: 821 sq ft Year built: 1900 Lot Size Acres: 0.15 acres County: Kent