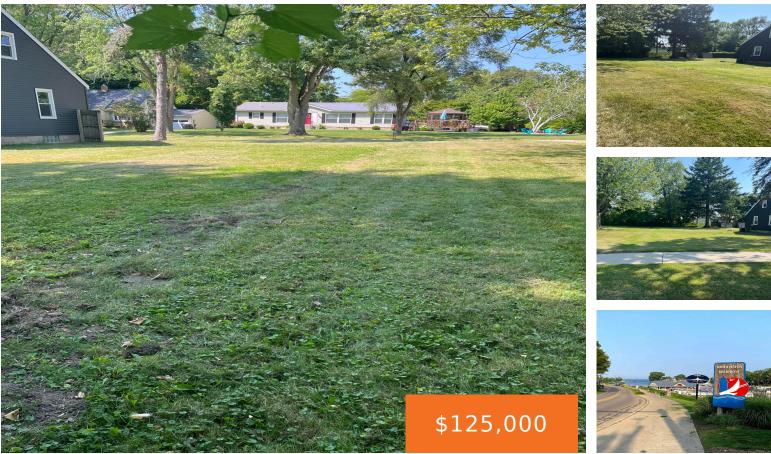

## 538, HUMPHREY, SOUTH HAVEN, MI, 49090

https://tuckerbenner.com

Are you looking to build your dream home in South Haven a short distance to the beach? Here is a cleared lot in town, ready for you to build! Come build and live along the shores of Lake Michigan and watch sunsets all year long.

# Basics

Category: Land Status: Active Lot size: 0.12 sq ft County: Van Buren Type: Lot Bathrooms: 0 baths Lot Size Acres: 0.12 acres

# **Amenities & Features**

**Utilities:** Water Available, Sewer Available, Broadband, **Lot Features:** Buildable, Cleared None

Fees & Taxes

Tax Assessed Value: \$9,058 Tax Annual Amount: \$605

**School Information** 