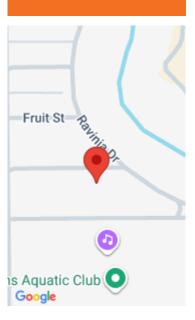

High School District: South Haven

Miscellaneous

Road Surface Type: Paved Listing Terms: Cash, Conventional

Tax Year: 2024

CrossStreet: Ravinia