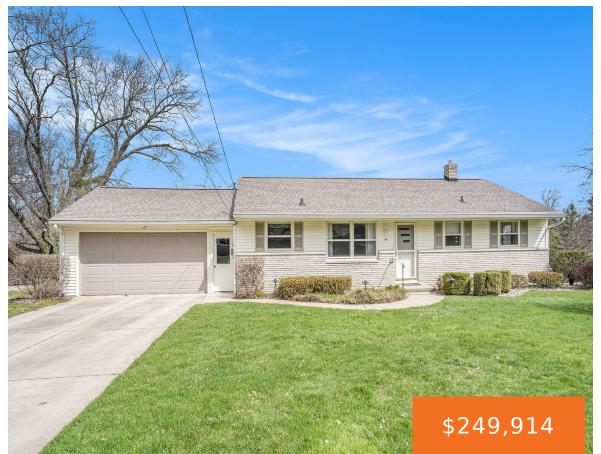

### 539, ESPANOLA, KALAMAZOO, MI, 49004

https://tuckerbenner.com

Welcome to this sharp walkout ranch-style home overlooking Parchment's Kindleberger Park, in the Parchment School District. Lovingly maintained and updated by the same family since being built in 1956, this home features an updated kitchen, a spacious dining area, and a bright living room with beautiful hilltop views. The walkout level includes a large rec [...]

- 4 beds
- 2 baths
- Single Family Residence
- Residential
- Active
- 1848 sq ft

×

**Basics** 

Type: Single Family Residence Bedrooms: 4 beds Area: 1848 sq ft Year built: 1956 Lot Size Acres: 0.43 acres County: Kalamazoo