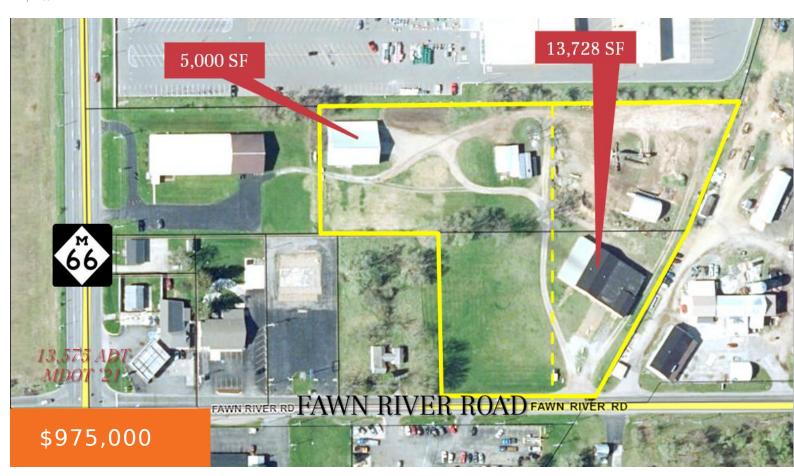

#### 539, FAWN RIVER, STURGIS, MI, 49091

Type: Commercial Land

Bathrooms: 0 baths

Multiple acres for redevelopment located directly off Centerville Road and Fawn River Road. Upcoming lot adjustments for added Fawn River Road frontage. Variety of uses are allowed under the current zoning.

## **Basics**

Category: Land

Status: Active

Lot size: 5.31 sq ft Lot Size Acres: 5.31 acres

County: St. Joseph