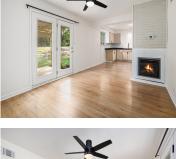

# **Amenities & Features**

| Laundry Features: Electric Dryer Hookup, Laundry<br>Room, Main Level, Washer Hookup | Utilities: Electricity Available       |
|-------------------------------------------------------------------------------------|----------------------------------------|
| Waterfront Features: Pond                                                           | Fireplace Features: Living Room        |
| WaterSource: Well                                                                   | Appliances: Range                      |
| Interior Features: Ceiling Fan(s), LP Tank Owned, Eat-<br>in Kitchen                | Lot Features: Level, Wooded            |
| Window Features: Replacement                                                        | Patio And Porch Features:<br>Porch(es) |

Fireplaces Total: 1