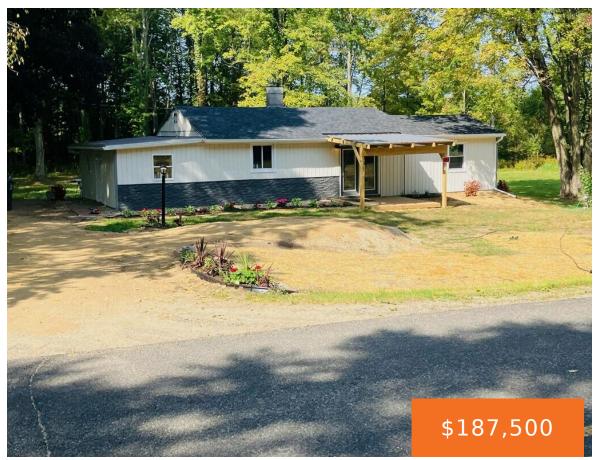

## 53982, BASELINE, GRAND JUNCTION, MI, 49056

https://tuckerbenner.com

- 2 beds
- 1 bath
- Single Family
- Residence
- Residential
- Active
- 1076 sq ft

×

**Basics** 

Type: Single Family Residence Bedrooms: 2 beds Area: 1076 sq ft Year built: 1967 Lot Size Acres: 0.99 acres County: Van Buren

# **Building Details**

Building Area Total: 1076 sq ft Architectural Style: Ranch Heating: Forced Air Roof: Composition Construction Materials: Vinyl Siding Sewer: Septic Tank Stories: 1 Basement: Slab

# Miscellaneous

Road Surface Type: Paved Listing Terms: Cash, Conventional CrossStreet: 54th st