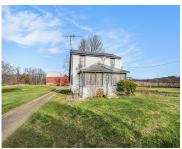

## 53987, BURLINGTON, MARCELLUS, MI, 49067

https://tuckerbenner.com

Discover this prime 22.5+/- acre property in Cass County! Conveniently located just southwest of Marcellus at the corner of Burlington and Pioneer, this versatile parcel offers endless potential. The property includes a 3-bedroom, 1-bath home, two large barns, a smaller barn, and multiple sheds—perfect for a hobby farm, future homestead, or other agricultural pursuits. The [...]

# **Building Details**

**Building Area Total: 1307** sq ft **Construction Materials:** Vinyl Siding

**Architectural Style:** Farmhouse **Sewer:** Septic Tank

**Heating:** Forced Air **Stories:** 3

**Roof:** Composition Basement: Michigan Basement