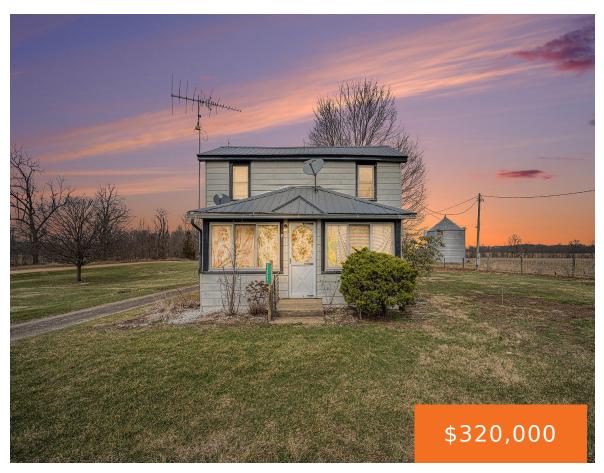

## 53987, BURLINGTON, MARCELLUS, MI, 49067

https://tuckerbenner.com

Discover this prime 22.5+/- acre property in Cass County! Conveniently located just southwest of Marcellus at the corner of Burlington and Pioneer, this versatile parcel offers endless potential. The property includes a 3-bedroom, 1-bath home, two large barns, a smaller barn, and multiple sheds—perfect for a hobby farm, future homestead, or other agricultural pursuits. The [...]

- 3 beds
- 1 bath
- Farr
- Residential
- Active
- 1307 sq ft

#### **Basics**

Category: Residential Type: Farm

Status: Active Bedrooms: 3 beds

Bathrooms: 1 bath Area: 1307 sq ft

**Lot size: 22.58** sq ft **Bathrooms Full:** 1

Lot Size Acres: 22.58 acres Rooms Total: 7