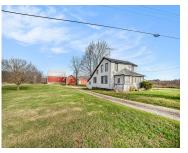

## 53987, BURLINGTON, MARCELLUS, MI, 49067

https://tuckerbenner.com

Discover this prime 22.5+/- acre property in Cass County! Conveniently located just southwest of Marcellus at the corner of Burlington and Pioneer, this versatile parcel offers endless potential. The property includes a 3-bedroom, 1-bath home, two large barns, a smaller barn, and multiple sheds—perfect for a hobby farm, future homestead, or other agricultural pursuits. The [...]

# **Building Details**

**Building Area Total: 1307** sq ft **Construction Materials:** Vinyl Siding

**Architectural Style:** Farmhouse **Sewer:** Septic Tank

**Heating:** Forced Air **Stories:** 3

**Roof:** Composition Basement: Michigan Basement