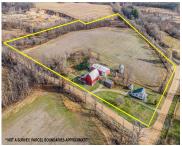

## 53987, BURLINGTON, MARCELLUS, MI, 49067

https://tuckerbenner.com

Discover this prime 22.5+/- acre property in Cass County! Conveniently located just southwest of Marcellus at the corner of Burlington and Pioneer, this versatile parcel offers endless potential. The property includes a 3-bedroom, 1-bath home, two large barns, a smaller barn, and multiple sheds—perfect for a hobby farm, future homestead, or other agricultural pursuits. The [...]

#### **Basics**

Category: Residential Type: Farm

Status: Active Bedrooms: 3 beds

Bathrooms: 1 bath Area: 1307 sq ft

**Lot size: 22.58** sq ft **Bathrooms Full:** 1

Lot Size Acres: 22.58 acres Rooms Total: 7