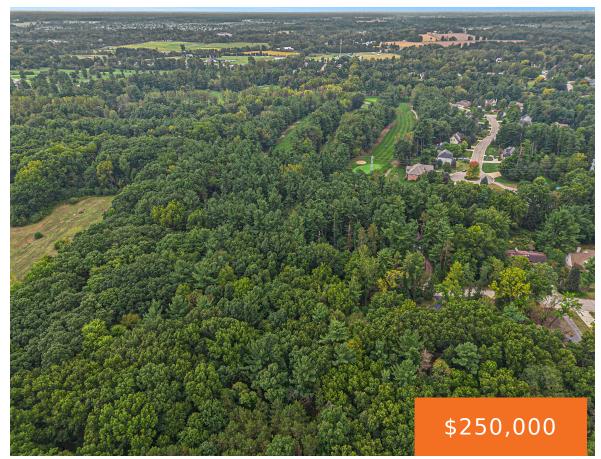

#### 5399, PINEVIEW, YPSILANTI, MI, 48197

https://tuckerbenner.com

Development opportunity with up to 4 of the most beautiful building sites in Ypsilanti Township. Towering pines, heritage oaks, gently rolling terrain, provide privacy and a northern Michigan feel. Lots available on the golf course. Ideal location near highway access, shopping, library, apple orchard, post office, Eagle Crest Golf Club, St Jos Hospital, Toyota HQ [...]

# **Basics**

Category: Land

**Status:** Active

Lot size: 7.83 sq ft

County: Washtenaw

Type: Lot

Bathrooms: 0 baths

Lot Size Acres: 7.83 acres

### **Amenities & Features**

Utilities: Natural Gas Available, Electricity Lot Features: Rolling Hills, Buildable, Golf Available, Cable Available, None

Community, Golf Course Frontage, Wooded