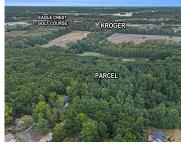

#### 5399, PINEVIEW, YPSILANTI, MI, 48197

https://tuckerbenner.com

Development opportunity with up to 4 of the most beautiful building sites in Ypsilanti Township. Towering pines, heritage oaks, gently rolling terrain, provide privacy and a northern Michigan feel. Lots available on the golf course. Ideal location near highway access, shopping, library, apple orchard, post office, Eagle Crest Golf Club, St Jos Hospital, Toyota HQ [...]

#### **Miscellaneous**

**CrossStreet:** Textile & Stony Creek Listing Terms: Cash

Call us now

Phone: (231)730-8781

Email: tuckerbennerteam@gmail.com

Address: 2747 Lakeshore Drive, Twin Lake, MI 49457