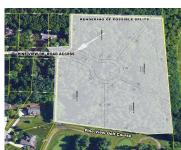

#### 5399, PINEVIEW, YPSILANTI, MI, 48197

https://tuckerbenner.com

Development opportunity with up to 4 of the most beautiful building sites in Ypsilanti Township. Towering pines, heritage oaks, gently rolling terrain, provide privacy and a northern Michigan feel. Lots available on the golf course. Ideal location near highway access, shopping, library, apple orchard, post office, Eagle Crest Golf Club, St Jos Hospital, Toyota HQ [...]

### **Amenities & Features**

Utilities: Natural Gas Available, Electricity Lot Features: Rolling Hills, Buildable, Golf Available, Cable Available, None

Community, Golf Course Frontage, Wooded