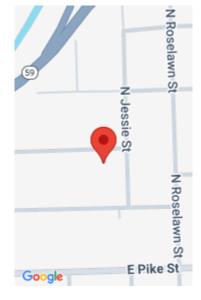

## 54, BELLEVUE, PONTIAC, MI, 48342

https://tuckerbenner.com

Vacant parcel in the City of Pontiac. Owner is selling 10 parcels throughout the city. Purchaser responsible for verifying lot is suitable for building with the City of Pontiac.

#### Call us now

×

Phone: (231)730-8781

Email: tuckerbennerteam@gmail.com

Address: 2747 Lakeshore Drive, Twin Lake, MI 49457

**Road Surface Type:** Paved **CrossStreet:** S of M59 E of Paddock

Listing Terms: Cash