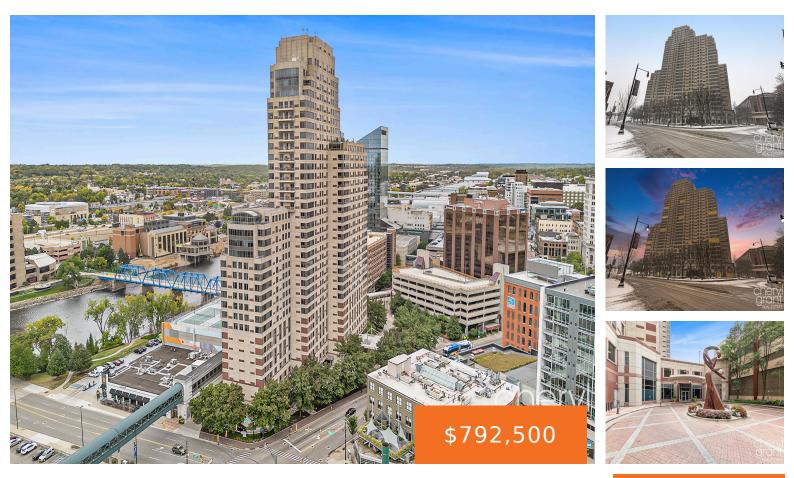

### 54, CAMPAU, GRAND RAPIDS, MI, 49503

https://tuckerbenner.com

Don't miss this Masterpiece of Design and Craftsmanship! This stunning 2-story condo is where classic elegance meets contemporary style. With 3 bedrooms, 3.5 baths, and a light-filled living room featuring 10-foot ceilings, every detail is thoughtfully designed. From the timeless custom bookshelves to the Chef's kitchen, this home is truly exquisite. The main floor boasts [...]

| 3 | be | eds |  |
|---|----|-----|--|
|   |    |     |  |

- 4 baths
- Condominium
- Residential
- Active
- 1587 sq ft

## Basics

Category: Residential Status: Active Bathrooms: 4 baths Lot size: 0 sq ft Bathrooms Full: 3 **Rooms Total:** 9 **Bathrooms Half:** 1

Type: Condominium Bedrooms: 3 beds Area: 1587 sq ft **Year built:** 1990 Lot Size Acres: 0 acres County: Kent