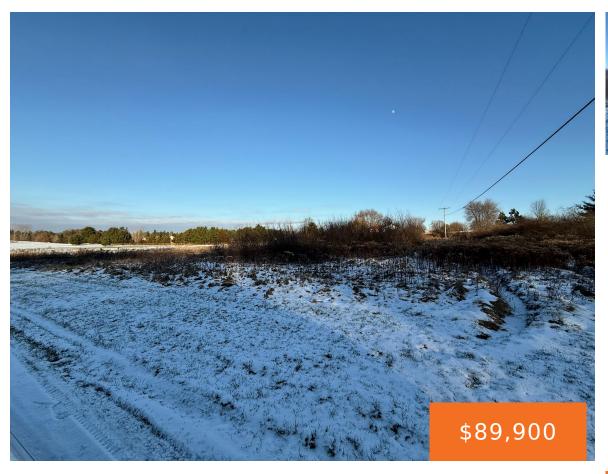

#### 54001, 13 MILE, ROCKFORD, MI, 49341

https://tuckerbenner.com

- Acreage
- Land
- Active

#### Basics

Category: Land Status: Active Lot size: 2 sq ft Lot Size Acres: 2 acres Type: Acreage Bathrooms: 0 baths Subdivision Name: NONE County: Kent

# **Building Details**

Current Use: Farm, Agricultural

#### **Amenities & Features**

Utilities: None Lot Features: Level, Buildable, Cleared, Tillable