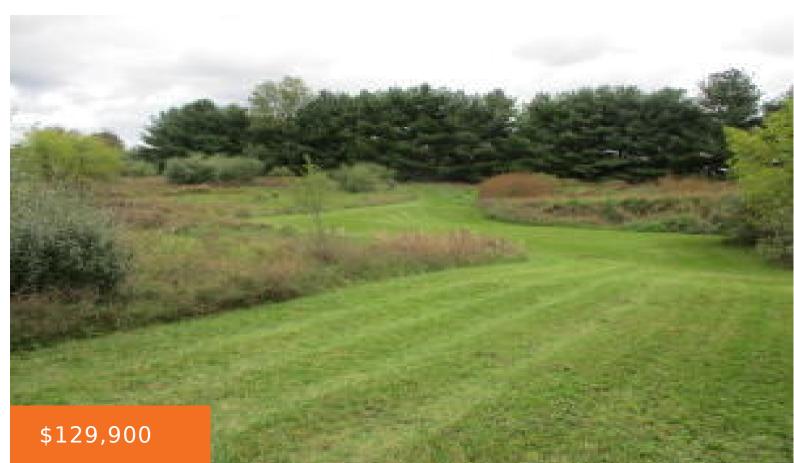

### Basics

Category: Land Status: Active Lot size: 2 sq ft County: Kent Type: Acreage Bathrooms: 0 baths Lot Size Acres: 2 acres

## **Amenities & Features**

Lot Features: Buildable, Cleared, Tillable