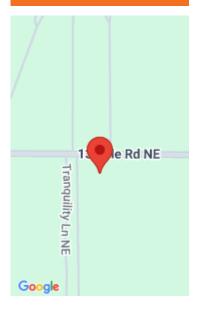

# 5400, 13 MILE RD, ROCKFORD, MI, 49341

https://tuckerbenner.com

GREAT FIND: Parc 33 (3.8 AC ota each parcelfor \$159,900.00 POLP: OTA: Opportunity Time All, 2025 Special Excellent Building lot/lots, and additional opportunities, OH OH OH, blacktop road, YES,,,,Natural Gas Available, nice flat lot ready for building, and additional Steel Construction Super Pole Barn and 3.0 ac ota: MLS 25001132: OR 5.0 ota available under [...]

# **Miscellaneous**

**CrossStreet:** W Myers LK RD on left **Listing Terms:** Cash, Conventional

Call us now

Phone: (231)730-8781

Email: tuckerbennerteam@gmail.com

Address: 2747 Lakeshore Drive, Twin Lake, MI 49457