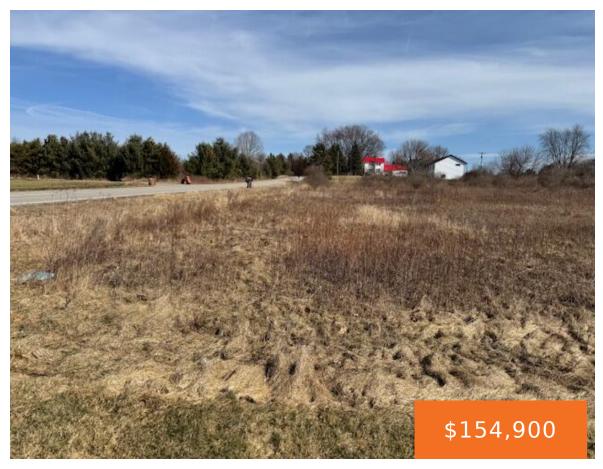

# 5400, 13 MILE RD, ROCKFORD, MI, 49341

https://tuckerbenner.com

GREAT FIND: Parc 33 (3.8 AC ota each parcelfor \$159,900.00 POLP: OTA: Opportunity Time All, 2025 Special Excellent Building lot/lots, and additional opportunities, OH OH OH, blacktop road, YES,,,,Natural Gas Available, nice flat lot ready for building, and additional Steel Construction Super Pole Barn and 3.0 ac ota: MLS 25001132: OR 5.0 ota available under [...]

### **Basics**

Category: Land **Type:** Acreage

Bathrooms: 0 baths Status: Active

Lot size: 3.8 sq ft Subdivision Name: no

Lot Size Acres: 3.8 acres County: Kent