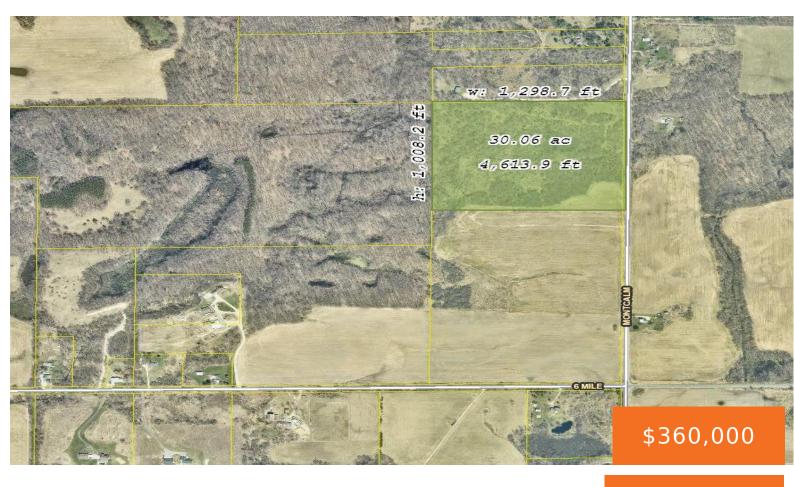

### Basics

Category: Land Status: Active Lot size: 30 sq ft County: Kent Type: Acreage Bathrooms: 0 baths Lot Size Acres: 30 acres