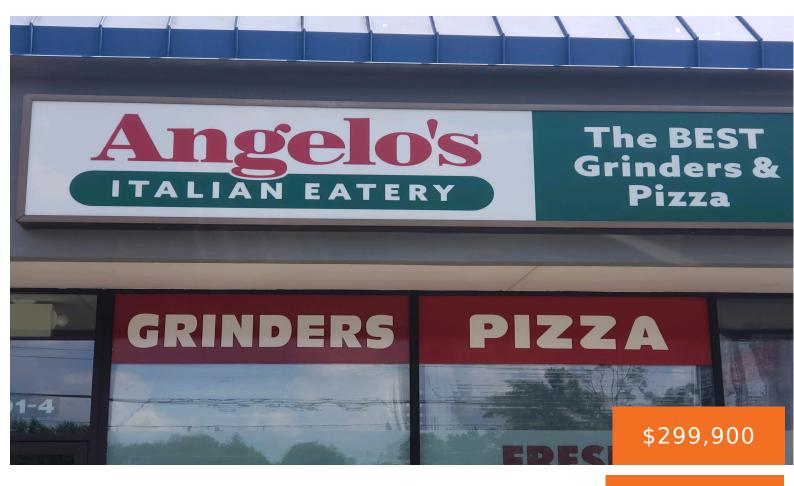

### 5401, PORTAGE, PORTAGE, MI, 49002

https://tuckerbenner.com

Angelo's Italian Eatery is a beloved establishment with a loyal customer base and a strong brand presence. This turnkey operation offers a seamless transition for new ownership, with all systems and processes in place for continued success. Angelo's offers significant growth potential. Expand catering services, introduce new menu items, or explore additional marketing opportunities to [...]

# Basics

Category: Commercial Sale Status: Active Lot size: 1.18 sq ft Lot Size Acres: 1.18 acres Business Type: Restaurant Type: Business Bathrooms: 0 baths Year built: 1991 Business Name: Angelo's County: Kalamazoo