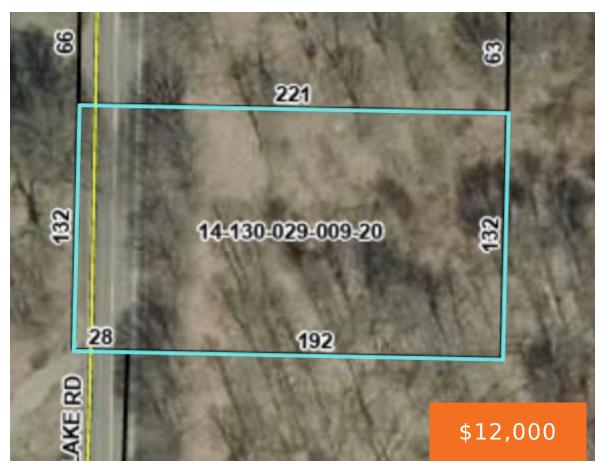

# **54137, INDIAN LAKE, DOWAGIAC, MI, 49047**

https://tuckerbenner.com

Great lot in the country at .67 of an acre, just down the street from Indian Lake. Build your dream home. Lot is close to Sister Lakes. Only 10 to Dowagiac and 20 minutes to Benton Harbor/St.Joe. 25 minutes to Lake Michigan.

#### **Basics**

Category: Land Type: Lot

Status: Active Bathrooms: 0 baths

Lot size: 0.67 sq ft Lot Size Acres: 0.67 acres

**County:** Cass

#### **Amenities & Features**

**Utilities:** None **Lot Features:** Buildable, Wooded