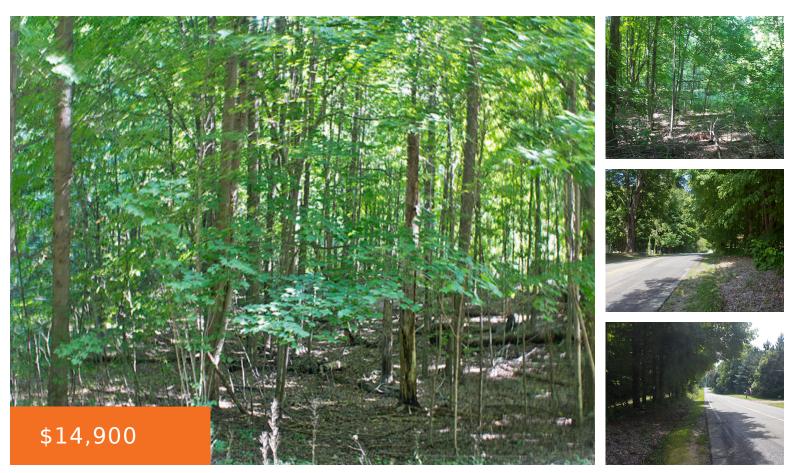

#### 54137, INDIAN LAKE, DOWAGIAC, MI, 49047

https://tuckerbenner.com

Great wooded building lot in the country at .67 of an acre to build your dream home. Lot is close to Indian Lake and within 10 minutes of Sister Lakes and Dowagiac, only 20 minutes to Benton Harbor/St.Joe. 25 minutes to Lake Michigan. Timberline Inn and Indian Lake Pub is around the corner. Conveniently located [...]