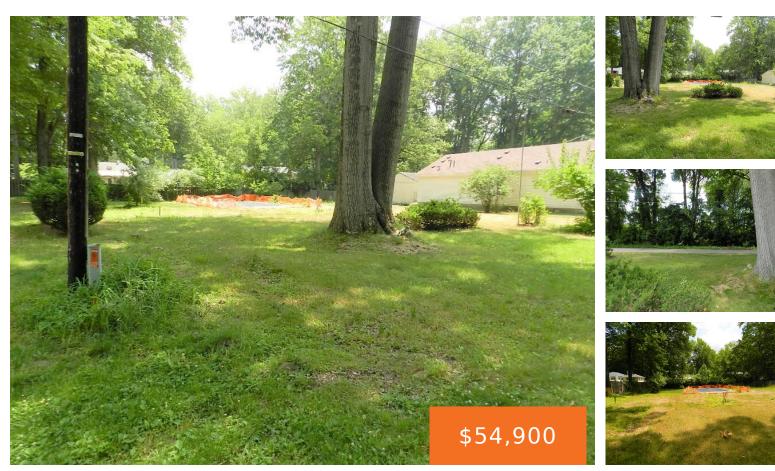

#### 5419, MARQUETTE, COLOMA, MI, 49038

https://tuckerbenner.com

This lot faces a wooded area and is centrally located near Little Paw Paw Lake and Paw Paw Lake. Just minutes from public boat launches/ swimming areas and only 5 miles to two beautiful public Lake MI beaches. This lot also has an existing functional in ground pool with a new cover and newer equipment! [...]

# **Amenities & Features**

Utilities: Water Available, Sewer Available, Electricity Available, None

Lot Features: Level, Buildable, Wooded