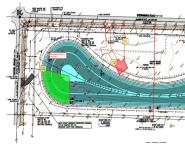

## **Basics**

Category: Land

**Status:** Active

Lot size: 6 sq ft

County: Muskegon

Type: Acreage

Bathrooms: 0 baths

Lot Size Acres: 6 acres

## **Amenities & Features**

Utilities: Water Available, None Waterfront Features: Pond