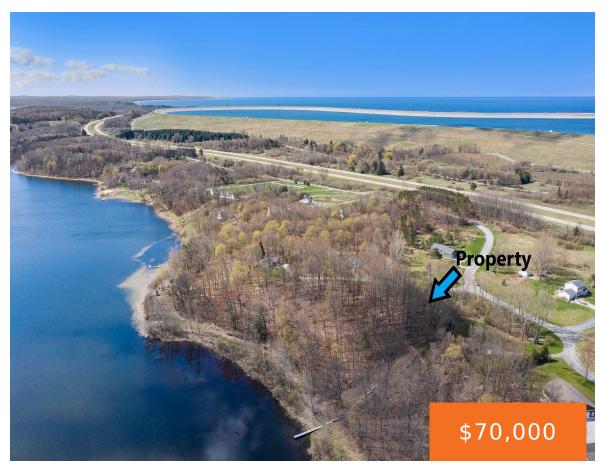

# **5424, OAK POINT, LUDINGTON, MI, 49431**

https://tuckerbenner.com

This beautiful 2.14 acre building site has 186 ft of private frontage on Hopkins Lake. Nicely wooded, corner lot in a desirable subdivision close to Ludington. Don't miss out on this great building site – call for more details today!

# **Basics**

Category: Land Type: Lot

Status: Active Bathrooms: 0 baths

Lot size: 2.14 sq ft Subdivision Name: Sanctuary at Hopkins Lake

Lot Size Acres: 2.14 acres County: Mason