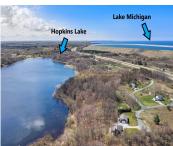

# **5424, OAK POINT, LUDINGTON, MI, 49431**

https://tuckerbenner.com

This beautiful 2.14 acre building site has 186 ft of private frontage on Hopkins Lake. Nicely wooded, corner lot in a desirable subdivision close to Ludington. Don't miss out on this great building site – call for more details today!

### **Amenities & Features**

**Utilities:** Phone Available, Electricity

Available, None

Waterfront Features: Lake

**Association Amenities:** Beach Area, Boat

Launch

Lot Features: Rolling Hills, Buildable, Wooded