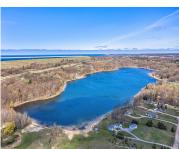

# **5424, OAK POINT, LUDINGTON, MI, 49431**

https://tuckerbenner.com

This beautiful 2.14 acre building site has 186 ft of private frontage on Hopkins Lake. Nicely wooded, corner lot in a desirable subdivision close to Ludington. Don't miss out on this great building site – call for more details today!

### **Amenities & Features**

**Utilities:** Phone Available, Electricity

Available, None

Waterfront Features: Lake

**Association Amenities:** Beach Area, Boat

Launch

Lot Features: Rolling Hills, Buildable, Wooded