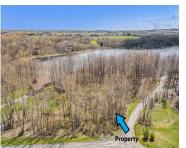

# **5424, OAK POINT, LUDINGTON, MI, 49431**

https://tuckerbenner.com

This beautiful 2.14 acre building site has 186 ft of private frontage on Hopkins Lake. Nicely wooded, corner lot in a desirable subdivision close to Ludington. Don't miss out on this great building site – call for more details today!

# **Basics**

Category: Land Type: Lot

Status: Active Bathrooms: 0 baths

Lot size: 2.14 sq ft Subdivision Name: Sanctuary at Hopkins Lake

Lot Size Acres: 2.14 acres County: Mason