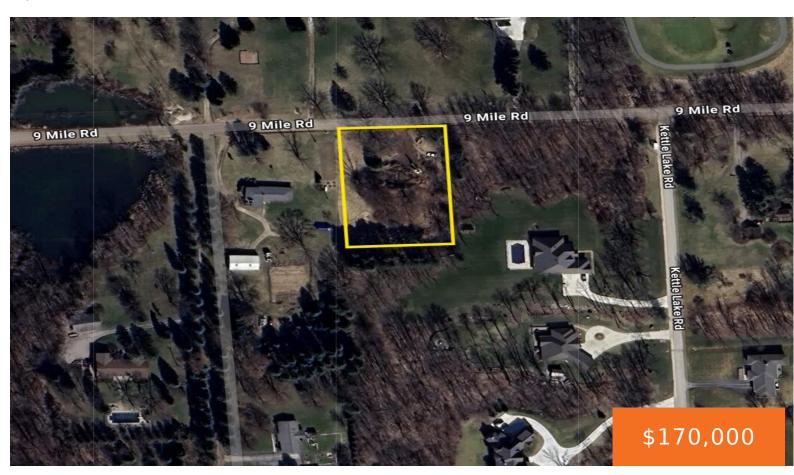

#### 54299, 9 MILE, NORTHVILLE, MI, 48167

https://tuckerbenner.com

Welcome to a one-acre lot, nestled in a serene location, backing and siding to lush woods. This property offers the perfect blend of tranquility and convenience, surrounded by high-end homes, golf courses, and newer developments. Located on a peaceful dirt section of 9 Mile, you'll enjoy a sense of seclusion while still being minutes away [...]