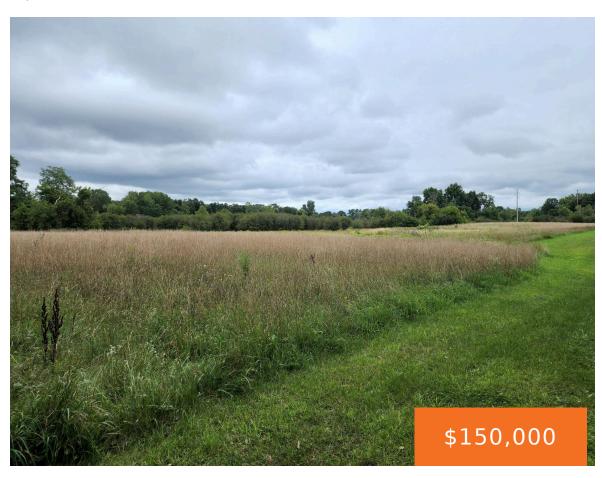

# 5441, MICHIGAN, JACKSON, MI, 49201

https://tuckerbenner.com

Vacant land Industrial zoned land centrally located in Leoni township with access to I-94 & US 127 south just east of Lester Brothers, Inc. Previously designed marijuana grow facility.

#### **Basics**

Category: Land **Type:** Acreage

**Status:** Active Bathrooms: 0 baths

Lot Size Acres: 15 acres Lot size: 15 sq ft

County: Jackson