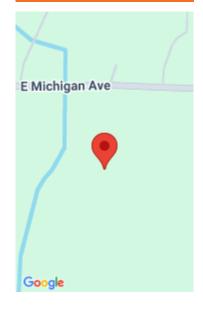

# 5441, MICHIGAN, JACKSON, MI, 49201

https://tuckerbenner.com

Vacant land Industrial zoned land centrally located in Leoni township with access to I-94 & US 127 south just east of Lester Brothers, Inc. Previously designed marijuana grow facility.

## **Miscellaneous**

Road Surface Type: Paved CrossStreet: South side of Old Michigan Ave

Listing Terms: Cash, Conventional