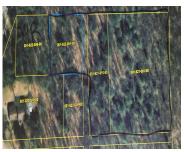

# 5449, BARKLEY, PENTWATER, MI, 49449

https://tuckerbenner.com

Located approx. 125 ft. east of N Bus 31, this could be your wooded oasis to build that up north cabin you have always wanted! Central to all of the best of Pentwater-close to downtown, Lake Michigan, Bass Lake and even a fun park! Property consists of 3 tax ID numbers. Yellow Ribbon on tree [...]

#### **Basics**

Category: Land Type: Acreage

Status: Active Bathrooms: 0 baths

**Lot size: 2.42** sq ft **Subdivision Name:** Pythian Addition to Pythian Park

Lot Size Acres: 2.42 acres County: Oceana