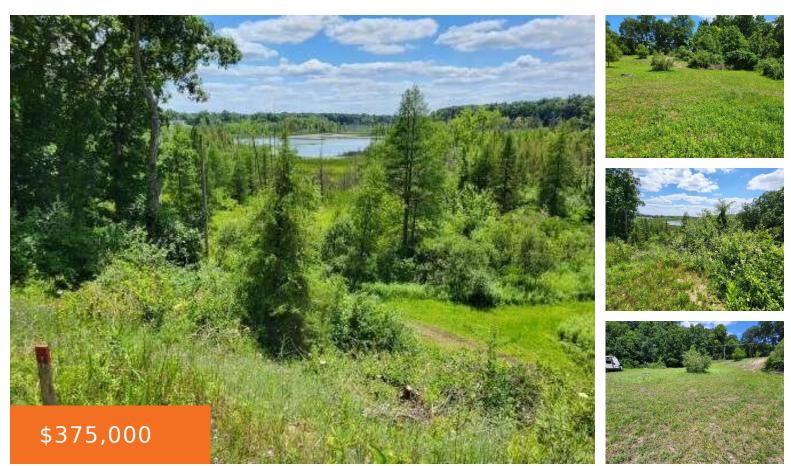

#### 5464, CLEAR LAKE, GRASS LAKE, MI, 49240

https://tuckerbenner.com

Beautiful sloping 5 acre parcel on a paved road allows clear view of Locher Lake. Nice size natural clearing & surrounded by woods. Electric onsite & other utilities on the road. Bordering & in the midst of Waterloo State Rec Area, parcel is 1.5 miles paved miles north of I94, 7.3 miles to Chelsea.

# **Amenities & Features**

Utilities: Electricity Available, Electricity Connected

Waterfront Features: Lake

Lot Features: Rolling Hills, Adj to Public Land, Buildable, Cleared, Wooded