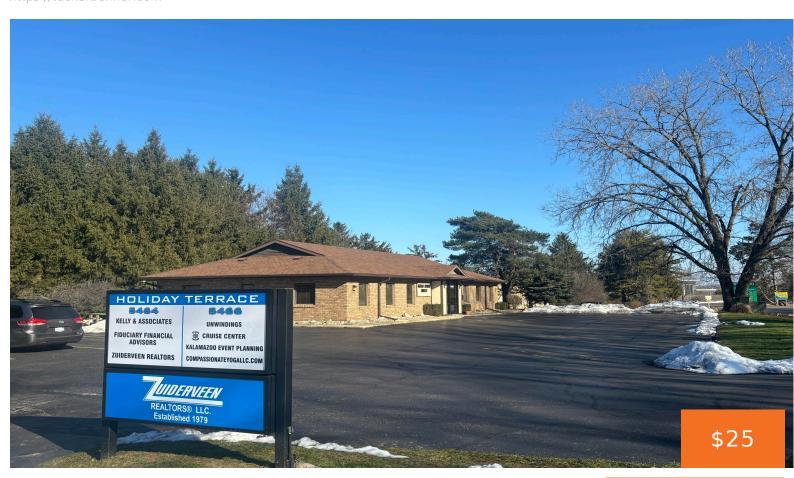

# **5464, HOLIDAY, KALAMAZOO, MI, 49009**

https://tuckerbenner.com

Attractive brick building in a great office location, just west of 131, off Stadium Dr. Opportunity to rent this very pleasant room at \$275. per month.

# **Building Details**

**Building Area Total: 130** sq ft **Construction Materials:** Brick

Sewer: Public Sewer Heating: Forced Air

**Building Features:** Bath Common Area **Roof:** Composition

Number Of Buildings: 1