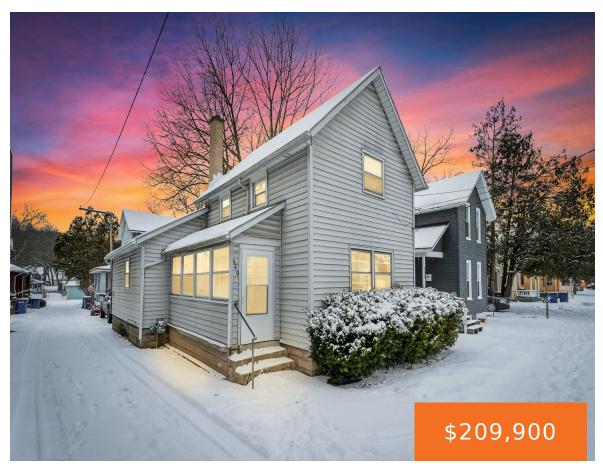

### 549, LINCOLN, GRAND RAPIDS, MI, 49504

https://tuckerbenner.com

KYLE WESTRAT

Welcome to 549 Lincoln Ave. This three bed one bath home has been updated and is move in ready! Offering immediate possession this home is a must see! The main level features a spacious living area, dining space, kitchen with new appliances, bedroom, full bath, and laundry! The upper level features two additional bedrooms! Conveniently [...]

- 3 beds
- 1 bath
- Single Family Residence
- Residential
- Active
- 1132 sq ft

# **Building Details**

**Basement:** Partial

**Building Area Total: 1132** sq ft **Construction Materials:** Vinyl Siding

**Architectural Style:** Cape Cod **Sewer:** Public Sewer

**Heating:** Forced Air **Stories:** 2