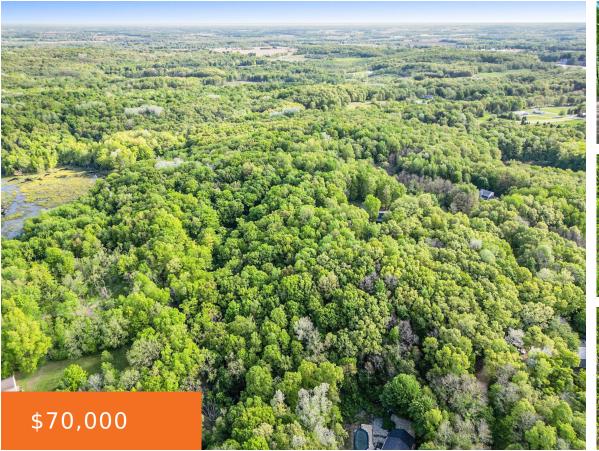

# 5495, ROMEYN WOODS, MIDDLEVILLE, MI, 49333

https://tuckerbenner.com

Spacious 4 acre near Middleville State Game area. Come see it today!

- 0 baths
- Acreage
- Land
- Active

×

# **Basics**

Category: Land

**Status:** Active

Lot size: 4 sq ft

County: Barry

**Type:** Acreage

Bathrooms: 0 baths

Lot Size Acres: 4 acres