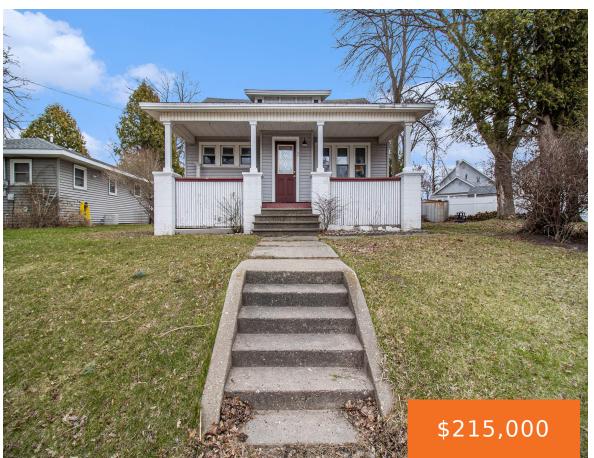

## 55, CYPRESS, MANISTEE, MI, 49660

https://tuckerbenner.com

Cute little Bungalow with loads of potential! Solid front porch in the front and 3 season room in the back. Nicely remodeled kitchen and bathroom. Walking distance to River Street and all that Manistee offers!

## **Basics**

Category: Residential Type: Single Family Residence

Status: Active Bedrooms: 3 beds

Bathrooms: 2 baths **Area: 1698** sq ft Year built: 1920 Lot size: 0.2 sq ft

Lot Size Acres: 0.2 acres **Bathrooms Full:** 1