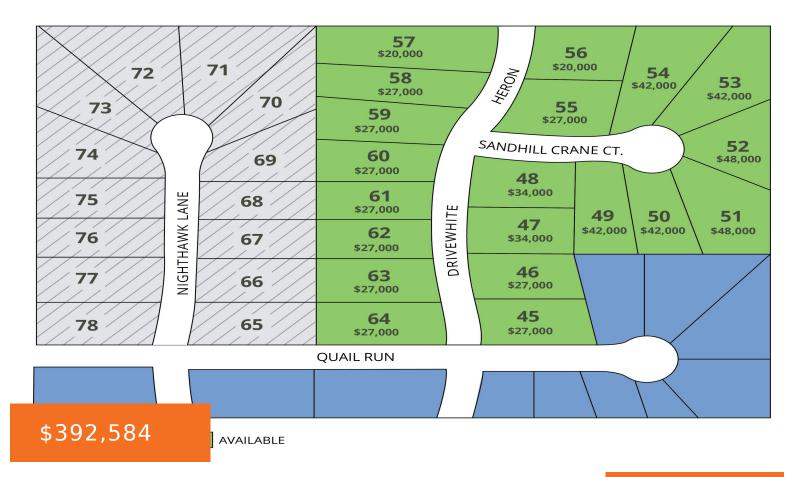

\*Proposed Condominium Oriole Model built on lot 45. \*Kevin McClelland ..... builder. \*Cash or New Construction loan \*View out Lower Level. \*List of options and upgrades and allowances on website www.quailruncondominium.com \*This condo will be repriced just prior to construction because of fluctuating prices. \*This lot must be paired with Lot 48. \*Landscaping and irrigation [...] Condominium