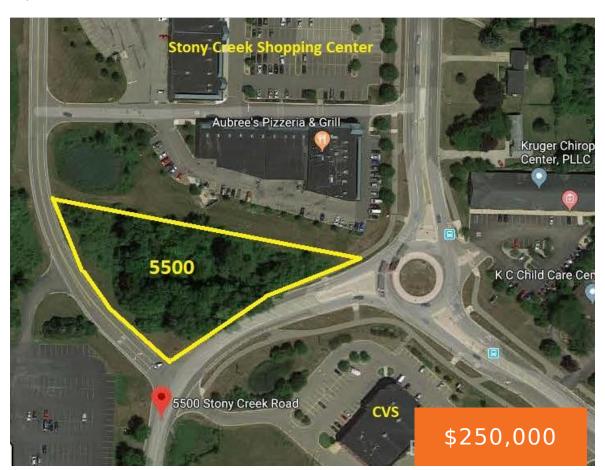

### 5500, STONY CREEK, YPSILANTI, MI, 48197

https://tuckerbenner.com

Commercial development property located on the busy Stony Creek and Whittaker Road roundabout. Corner property has frontage with high visibility and access off Dean Drive. Adjacent to Paint Creek Shopping Center and across the roundabout from CVS. South of I-94, Ford Lake and Ypsilanti. Growing commercial and retail area around Ford Lake and Ypsilanti Township [...]

# **Miscellaneous**

**CrossStreet:** Stony Creek and Whitaker Rd Listing Terms: Cash

Call us now

Phone: (231)730-8781

Email: tuckerbennerteam@gmail.com

Address: 2747 Lakeshore Drive, Twin Lake, MI 49457